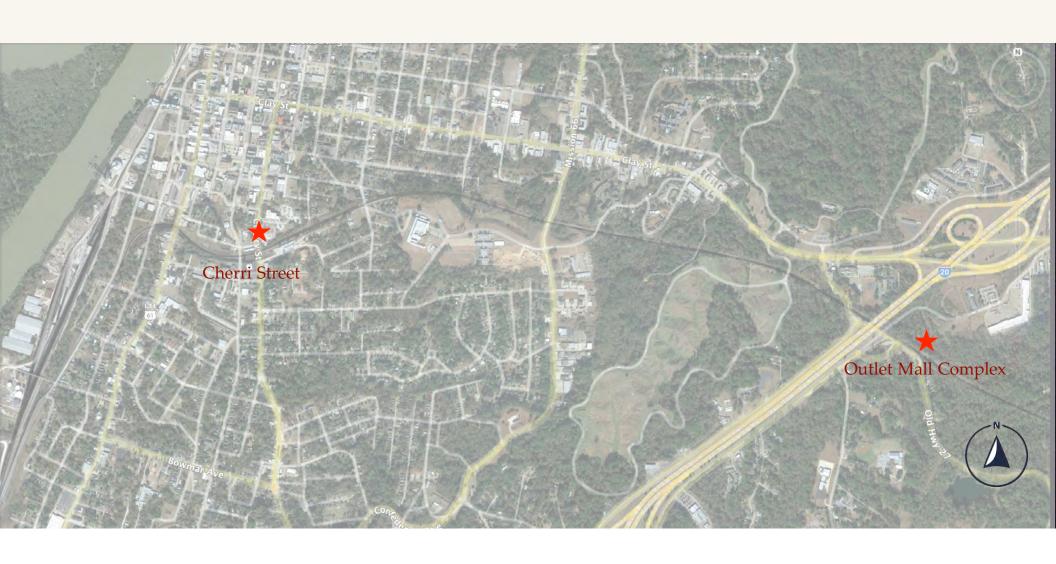

# I-20 Route Potential Expansion Stations

3 Nov 2022

AMTRAK AMTRAK

New Orleans, LA

Washington, DC

Jackson, MS

www.GreatAmericanStations.com