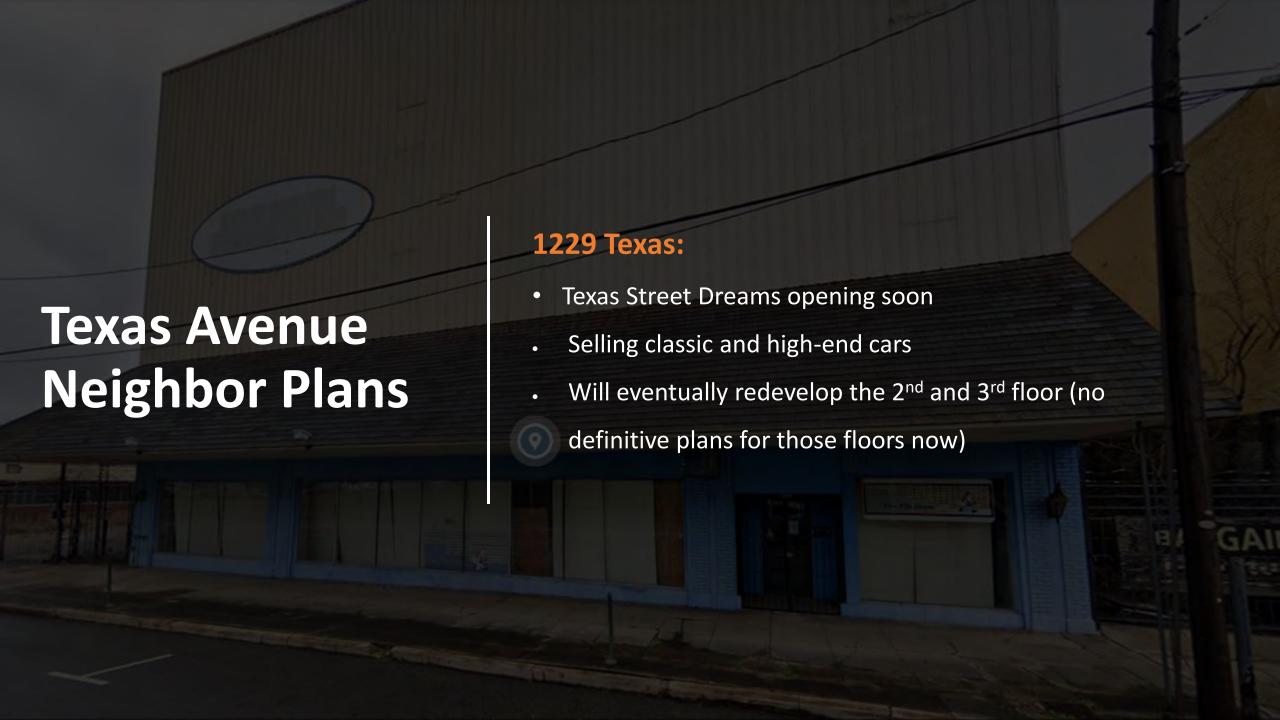

#### Louisiana is Ready

Senate Bill No. 467 - "The legislature finds and declares... passenger rail service along the I-20 corridor... is supported by current federal policy..."

House Bill No. 592 – "...10,000,000 shall be utilized for the Northern Rail Project."