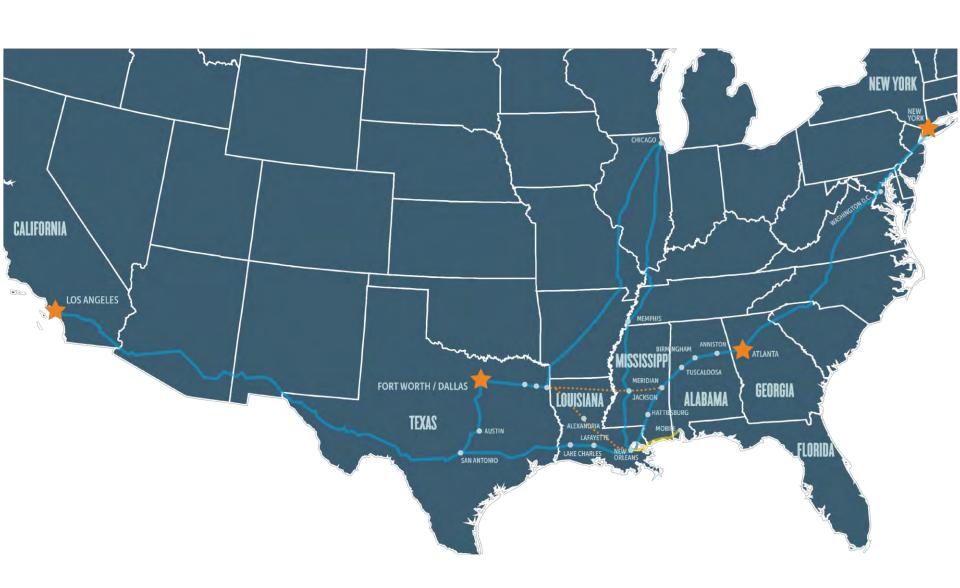

# I-20 Route Potential Expansion Stations

3 Nov 2022

AMTRAK AMTRAK

New Orleans, LA

Washington, DC

Jackson, MS

www.GreatAmericanStations.com