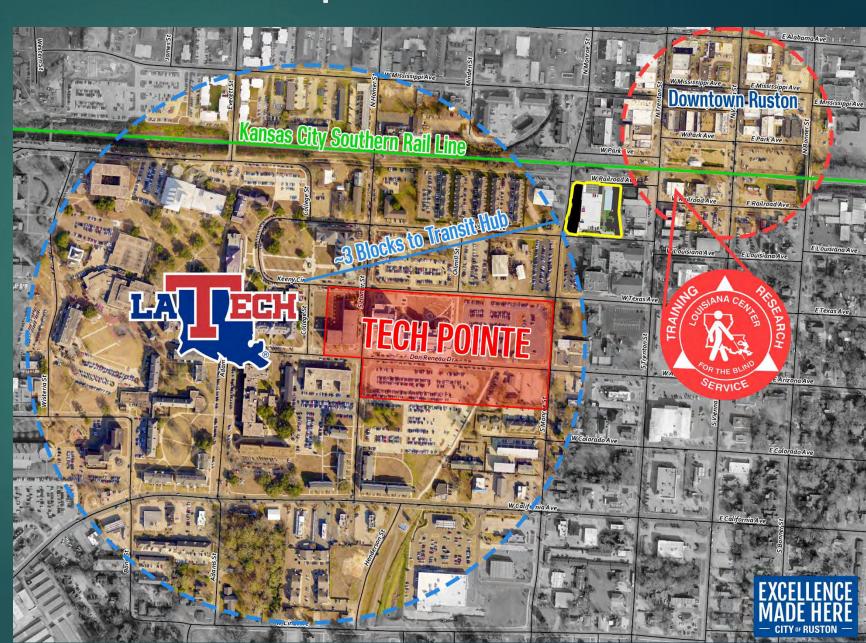

ch University

- Economic Driver
  - ▶ 1500 Faculty and Staff
  - ► 13,000 Students
- Job Creation
  - ▶ Enterprise Campus
  - ► Tech Pointe II
  - ► Tech Pointe III
- \$25,000,000 in development
- Tech Pointe | Currently over 500 employees
- ► Tech Pointe II (2020) will add 750+
- ► Tech Pointe III (2022) will add 300+
- Upon completion of all phases
  - ▶ 3000+ Jobs



### Mixed-Use Multi-Modal Transportation Hub

- Increased parking demand
- Growth in Downtown and Louisiana Tech Campus
- Parking Garage will accommodate
   250 vehicles
- Accommodate multiple modes of transportation
  - Rail
  - Bus
  - Autonomous Shuttle
  - ▶ Bike/ped
- Necessary to attract flagship hotel to Downtown Ruston and Louisiana Tech Enterprise Campus
- Location is in the Census Track 9604
   Opportunity Zone



### Louisiana Center for the Blind

- ► Founded in 1985, the Louisiana Center for the Blind is 1 of 3 training centers of its kind in the US with the other two based in Minnesota and Colorado.
  - Students that they serve travel from around the world to receive training.
  - ► An additional 300-500 individuals are served statewide through outreach services for children, adults and seniors.
- The Center partners with Louisiana Tech through their Professional Development Research and Institute on Blindness.
  - ▶ They offer graduate programs at Tech that provide training for those interested in pursuing careers in the field of blindness.





#### Woodward Ave 63 20 S Service Rd W. Gains Ave Lee Ave W Georgia Ave Jabama. Ave Ruston W Railroad Ave Durden Ave McDona only Shelor Dr Hergot Ave