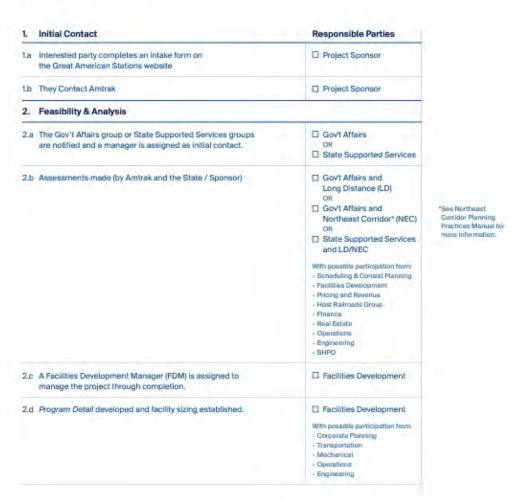

### 2.0 Stations Development Process

The planning and design of a new station or a renovation to an existing station involves a number of complex issues that must be carefully coordinated. They include determining the ridership, funding, agreements, ownership, operations, programing, design, construction, and implementation of the project. This chapter provides guidance regarding the stakeholders that may be involved in a station project, and the planning process from project inception through station opening.

- 2.1 Key Stakeholders Involved
- 2.2 The Process

ents + 2 — Stations Development Process

Outlines the process of working with Amtrak

- Feasibility and Analysis
- Requirements and DOTAS/ADA
- Responsibilities
- Agreements
- Planning and design
- Construction
- Commissioning and acceptance
- Start of service