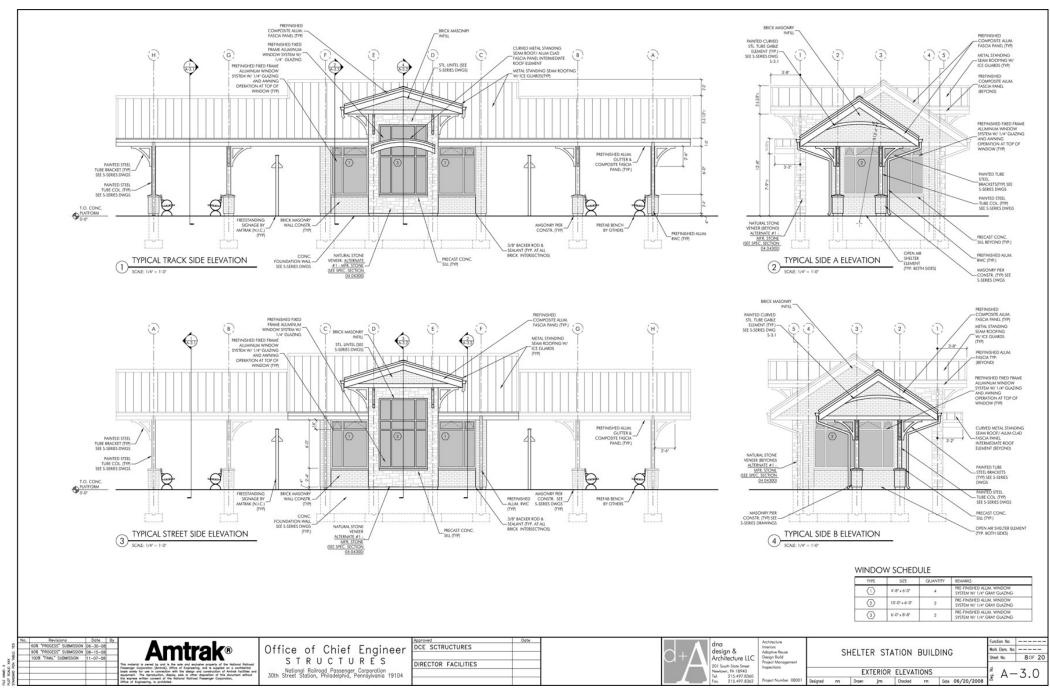

### **Station Categories**

- 1: Large Stations >400,000 riders
- 2: Medium Stations >100,000 riders
- 3: Caretaker Stations >20,000 riders
- 4: Shelter Stations <20,000 riders
- Majority of stations on the network are Categories 3 and 4
- Categories based on ridership, other uses, state and local needs, environment

### Station Classification and Features Matrix

Table 4.21

|                                          |                                         | 1<br>Large | 2<br>Medium           | 3<br>Caretaker       | 4<br>Shelter | 5<br>Thruway<br>Service<br>Connection |
|------------------------------------------|-----------------------------------------|------------|-----------------------|----------------------|--------------|---------------------------------------|
| Elements                                 | Projected Annual Ridership Thresholds   | a400,000   | 100,000 to<br>400,000 | 20,000 to<br>100,000 | ×20,000      | NA                                    |
|                                          | Platform                                |            |                       |                      | - (4)        |                                       |
|                                          | Platform Canopy                         |            |                       |                      | 10           |                                       |
|                                          | Sheltered Waiting Area                  | 6.         | 0                     | ai .                 |              | ti.                                   |
|                                          | Station Building                        |            | 1.0                   |                      |              |                                       |
| Access & Waymoing                        | TaxVRide-Share Pick-Up & Drop-Off Lanes |            |                       |                      | 10           |                                       |
|                                          | Parking                                 | n1         |                       |                      | 10           |                                       |
|                                          | Rental Cars on Call                     |            | 19                    |                      |              |                                       |
|                                          | Rental Cars on Property                 | a          | u u                   | -                    |              |                                       |
|                                          | Transit and Bus Access                  |            | *                     | 14                   |              |                                       |
|                                          | Taxi Access                             |            |                       | ū                    | 101          | -                                     |
|                                          | Staff Parking                           | at t       |                       |                      |              |                                       |
|                                          | Bicycle Racks                           |            |                       |                      | р            |                                       |
|                                          | Station Signage (Amtrak Standards)      |            |                       |                      |              |                                       |
|                                          | A11 Type Site Signage                   |            | 30                    |                      | 141          |                                       |
|                                          | Regulatory Signage (MUTCD)              |            |                       |                      |              | *                                     |
| Security Passengerinko Ticketng&Bingpage | Self-Service Klosks / e-Ticketing       | 02         | 02                    | 02                   | 02           |                                       |
|                                          | Ticket Office                           |            |                       |                      |              |                                       |
|                                          | Passenger Boarding Assistance           |            | а                     |                      |              |                                       |
|                                          | Checked Baggage Handling                |            | 13                    |                      |              |                                       |
|                                          | Passenger Information Display System    |            |                       | 02                   | 02           |                                       |
|                                          | Information Counter                     |            |                       |                      |              |                                       |
|                                          | Customer Service Office                 |            | -                     | -                    |              | -                                     |
|                                          | Emergency Platform Call box             | 6.         |                       | ži.                  | .0           |                                       |
|                                          | Security Facilities on Site             |            | ū                     |                      |              |                                       |
|                                          | Security on Call/Systems                |            |                       | - 11                 |              |                                       |
|                                          | Local Police Surveillance/Call Box      |            |                       | á                    | 0            |                                       |
|                                          | CCTV / Video Surveillance               |            | 13                    |                      |              |                                       |
|                                          | Access Control / Card Reader            |            |                       | п                    |              |                                       |