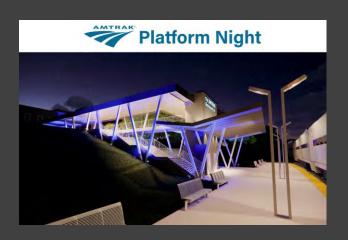

million for I-20 Corridor
- Shreveport City Council 2022 Resolution of Support
- Caddo Parish Commission 2022 Resolution of Support







**Site Overview** 



SporTran City @ Corner of Texas and Murphy Streets

#### **Multimodal Center Timeline**

#### Phase One (scheduled for completion in early 2023):

- Refurbish the historic Sun Furniture sign.
- Construction of the retail food court.
- Store front and original windows will be rehabbed.

#### Phase Two (beginning in 2023):

- Construction of Safety Training Innovation Center. Will feature a state-ofthe-art drivers' training simulator.
- Construction of Regional Transit Technology Center. Will allow SporTran leadership and staff to monitor real-time bus/vehicle movement and mechanical needs, improving efficiency and function.















## **Platform Aerial View**















## **Waiting Area**





## First Floor Blueprints

## Second Floor Blueprints

















## Texas Avenue Neighbor Plans

#### 1239 Texas (Two-Story):

- Circa36 will lease the bottom floor for storage of antiques
- Antique auctions, as well as a consignment business
- 2<sup>nd</sup> floor is currently being redevelopment into an apartment and hotel
- Front exterior rehab is in-progress; new paint, windows, exterior lighting, etc.
  - to be completed in 2022
- New HVAC by Summer 2023
- New restroom constructed on the 1<sup>st</sup> floor in 2023
- Breezeway will be removed to re-open the driveway from Texas to the rear

## Texas Avenue Neighbor Plans

#### 1239 Texas (Three-Story):

- 1st floor storage tenant is vacating; Circa36 may