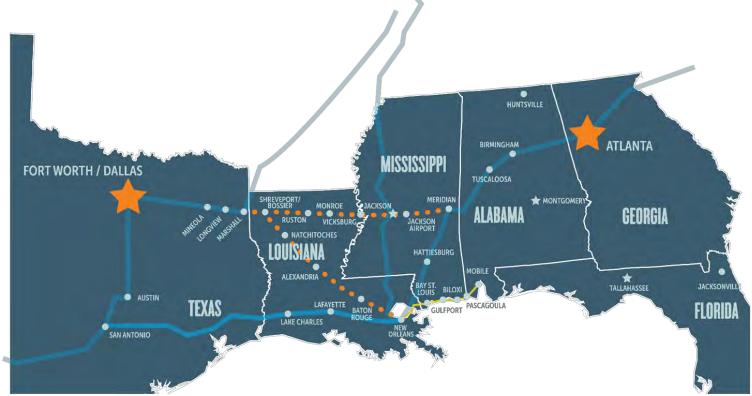

#### Crescent Star

#### Amtrak's 1999 Network Growth Strategy

The Crescent Star (I-20 Corridor) "was one of the best proposals out of the entire Network Growth Strategy."

Amtrak funding was zeroed out by the White House and Congress said no future expansion would be a federal obligation.