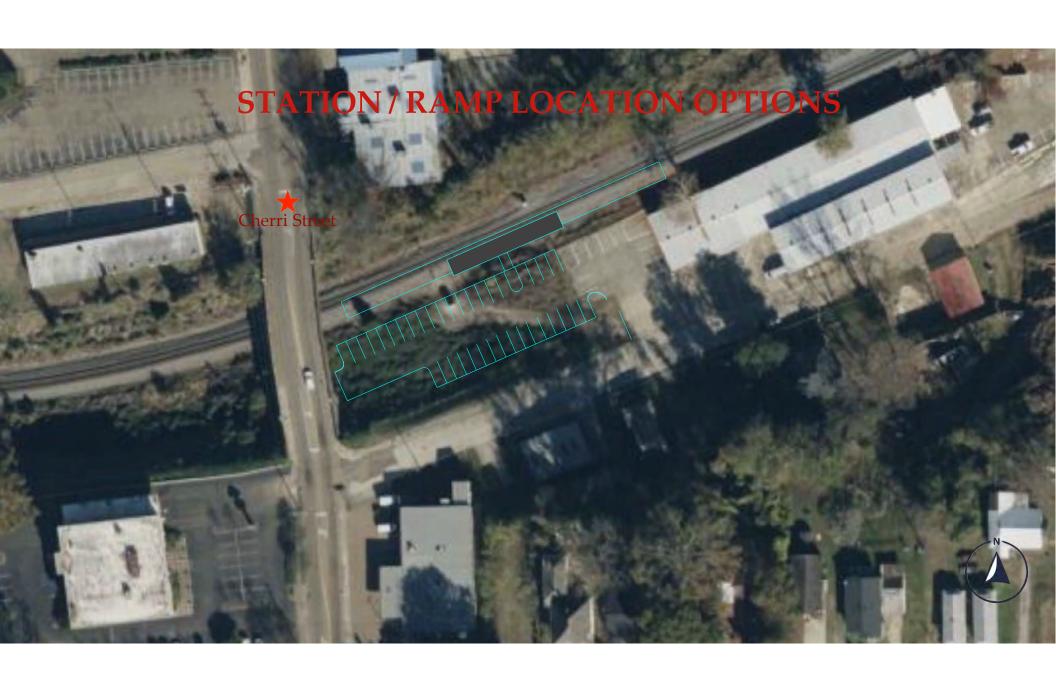

# I-20 Route Potential Expansion Stations

3 Nov 2022

AMTRAK AMTRAK

New Orleans, LA

Washington, DC

Jackson, MS

www.GreatAmericanStations.com