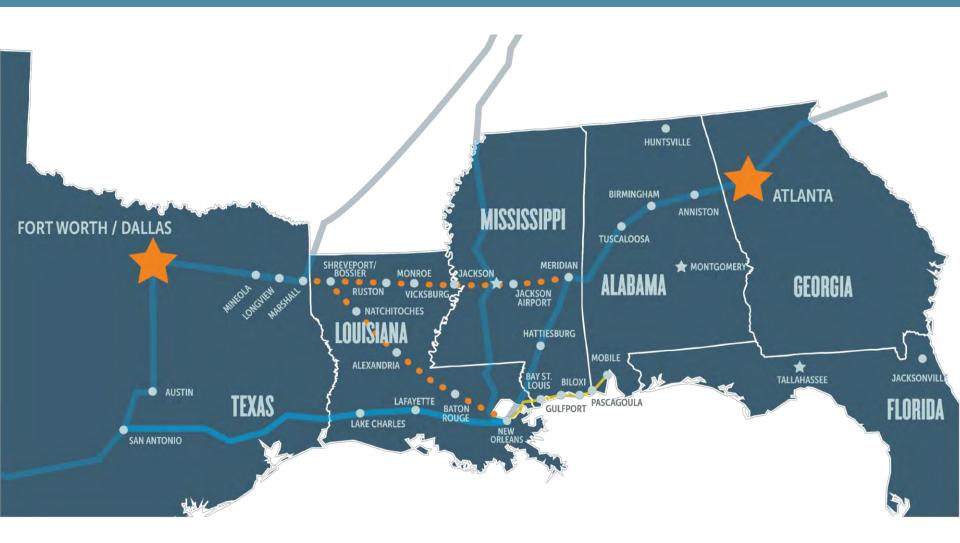

# I-20 Route Potential Expansion Stations

3 Nov 2022

AMTRAK AMTRAK

New Orleans, LA

Washington, DC

Jackson, MS

www.GreatAmericanStations.com