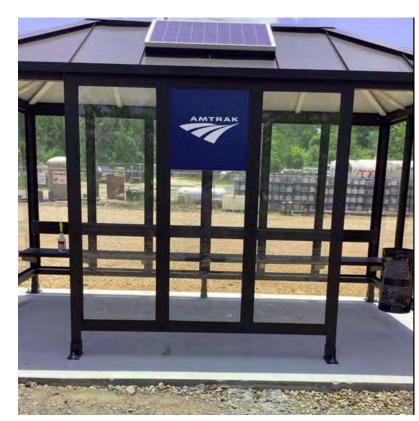

### **Station Categories**

- 1: Large Stations >400,000 riders
- 2: Medium Stations >100,000 riders
- 3: Caretaker Stations >20,000 riders
- 4: Shelter Stations <20,000 riders
- Majority of stations on the network are Categories 3 and 4
- Categories based on ridership, other uses, state and local needs, environment