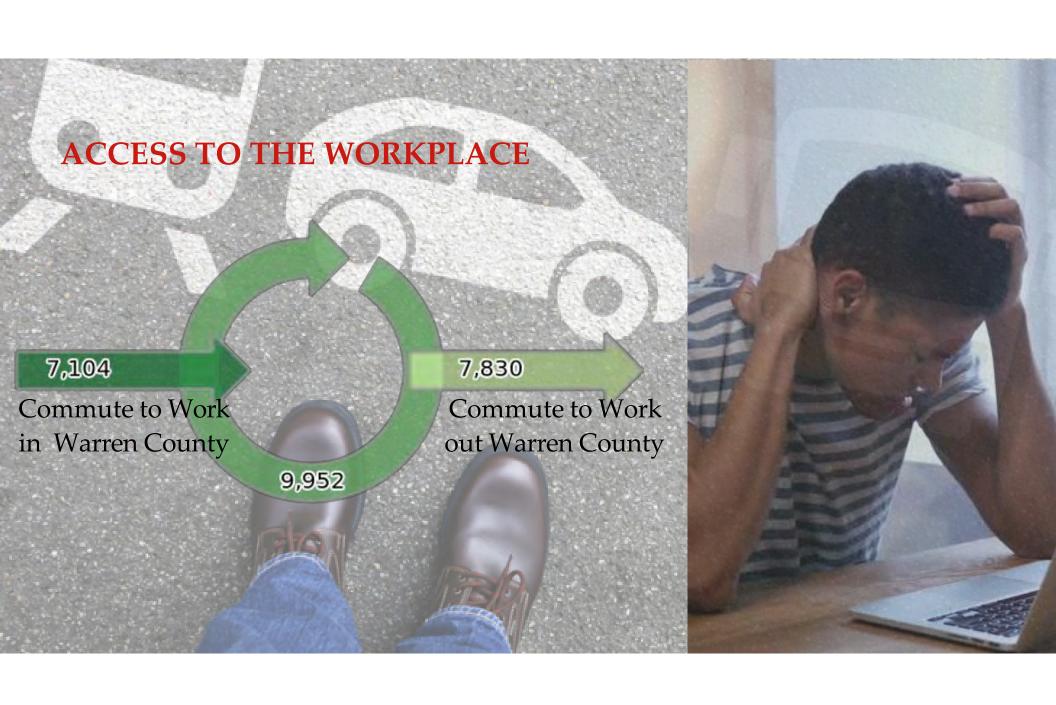

ties Development
John.Bender@amtrak.com















# COMPARABLE STUDIES

2 TRAINS PER DAY BROUGHT AN ANNUAL IMPACT OF \$200+ MILLION PER YEAR

**INCREASED TOURISM BY 10%** 

1 TRAIN PER DAY COULD BRING AN ANNUAL IMPACT OF \$100+ MILLION PER YEAR







# WORKFORCE CONNECTIVITY

### **EDUCATION**

FIVE INSTITUTES OF HIGHER LEARNING WITHIN 30 MINUTES OF OUR CITY - WE ARE TRAINING THE FUTURE WORKFORCE.

### **INDUSTRY IMPACTS**

CONNECTS A SUPER-REGIONAL WORKFORCE TO BUSINESS AND INDUSTRY.

### **INCREASES PRODUCTIVITY**

PASSENGER RAIL IS AN AFFORDABLE AND RELIABLE MODE OF TRANSPORTATION.



CONNECTING COMMUNITIES





A & B Depot, 1960's

## Vicksburg, Mississippi



#### WHAT WOULD AMTRAK MEAN TO THE VICKSBURG REGION?

## It is more than just rail service...



PORT · CHAMBER · EDF





#### ACCESS TO THE WORKPLACE



#### Jobs by Distance - Home Census Block to Work Census Block 2018

|                       | Count  | Share  |
|-----------------------|--------|--------|
| Total All Jobs        | 17,782 | 100.0% |
| Less than 10 miles    | 8,769  | 49.3%  |
| 10 to 24 miles        | 1,722  | 9.7%   |
| 25 to 50 miles        | 4,405  | 24.8%  |
| Greater than 50 miles | 2,886  | 16.2%  |





#### **TOURISM** By the Numbers: 193,350 Visitors to Vicksburg from the State of Texas: Visitors to Vicksburg from the State of Louisiana: 174,822 Visitors to Vicksburg from the State of Alabama: 57,824 Visitors to Vicksburg from the State of Georgia: 57,426

#### **Qualified Visitors**

- Stayed in the destination longer than 4 hours (and less than 2 weeks).
- Travelled greater th