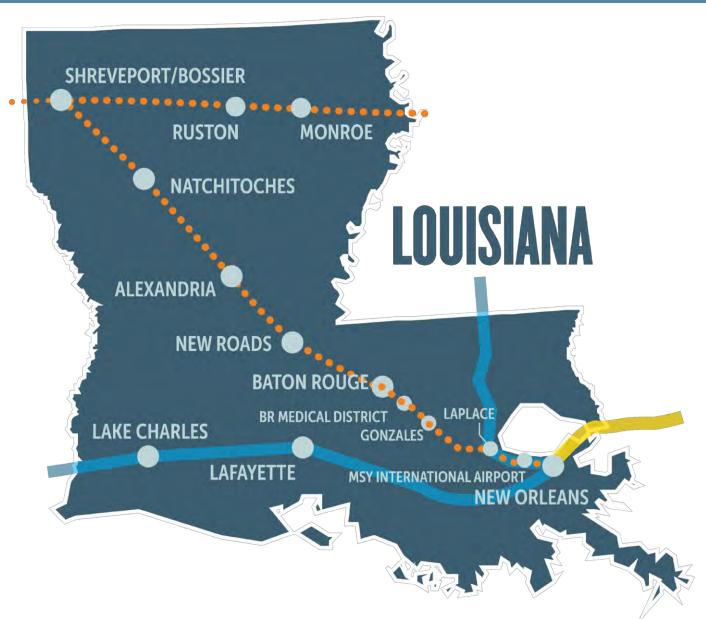

# I-20 Route Potential Expansion Stations

3 Nov 2022

AMTRAK AMTRAK

New Orleans, LA

Washington, DC

Jackson, MS

www.GreatAmericanStations.com