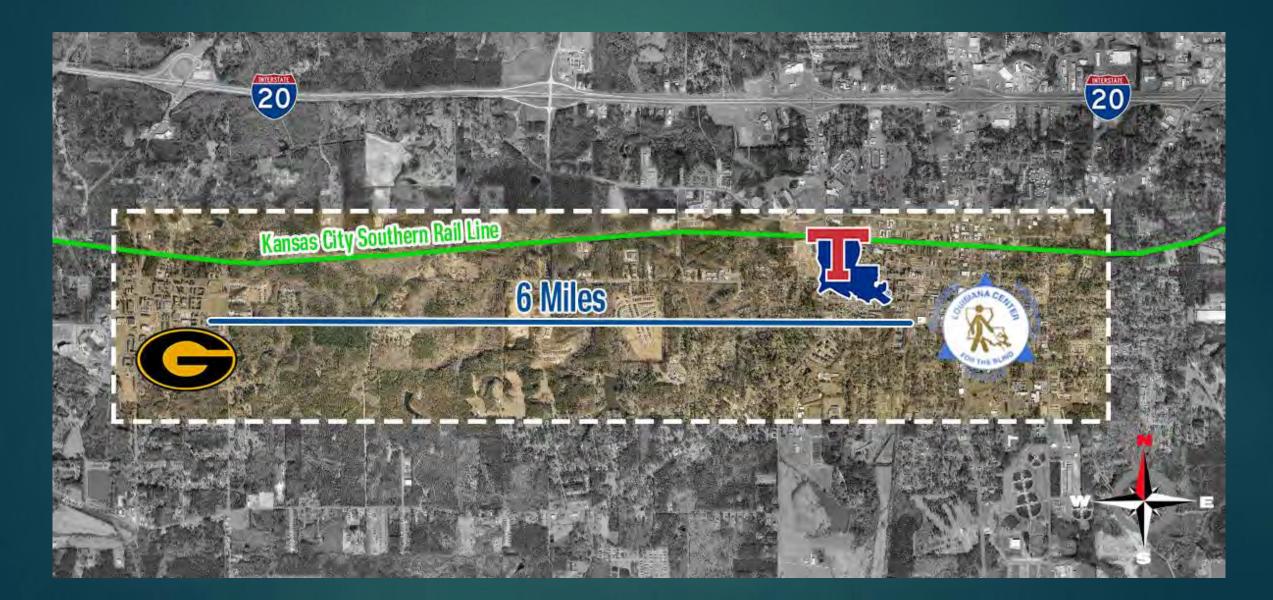

# I-20 Route Potential Expansion Stations

3 Nov 2022

AMTRAK AMTRAK

New Orleans, LA

Washington, DC

Jackson, MS

www.GreatAmericanStations.com