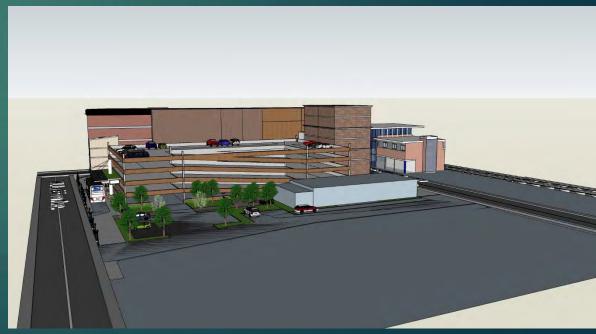

STIMATED COST IS \$2.5M \$3.5M
- \* COMMITMENT TO MATCH 20% COST FROM NON FEDERAL SOURCES



## City of Ruston Multi-Modal Complex



## Lincoln Parish: Transit Overview





# Mixed-Use Multi-Modal Transportation Hub

- Parking and housing are critical components of a resilient community
- ▶ Total Cost: \$14,278,250
- Subcomponents estimates
  - ▶ 86,000 SF Parking Garage
    - **\$7,500,000**
  - ▶ 12.705 SF Commercial/Retail
    - **\$1,850,000**
  - ▶ 50,820 SF Residential
    - **\$9,500,000**
- Residential and Commercial Space would be operated through a Public-Private Partnership
- ▶ 250+/- Parking spaces
- ▶ 40 Residential Units
- ▶ 6-10 Commercial/ Retail Spaces
- ► Commercial Space would allow for Amtrak and Greyhound depots
- Autonomous Shuttle Station
- ▶ EV Charging spaces







## Louisiana Tech University

- Economic Driver
  - ▶ 1500 Faculty and Staff
  - ► 13,000 Students
- Job Creation
  - ▶ Enterprise Campus
  - ► Tech Pointe II
  - ► Tech Pointe III
- \$25,000,000 in development
- Tech Pointe | Currently over 500 employees
- ► Tech Pointe II (2020) will add 750+
- ► Tech Pointe III (2022) will add 300+
- Upon completion of all phases
  - ▶ 3000+ Jobs



### Mixed-Use Multi-Modal Transportation Hub

- Increased parking demand
- Growth in Downtown and Louisiana Tech Campus
- Parking Garage will accommodate
   250 vehicles
- Accommodate multiple modes of transportation
  - Rail
  - Bus
  - Autonomous Shuttle
  - ▶ Bike/ped
- Necessary to attract flagship hotel to Downtown Ruston and Louisiana Tech Enterprise Campus
- Location is in the Census Track 9604