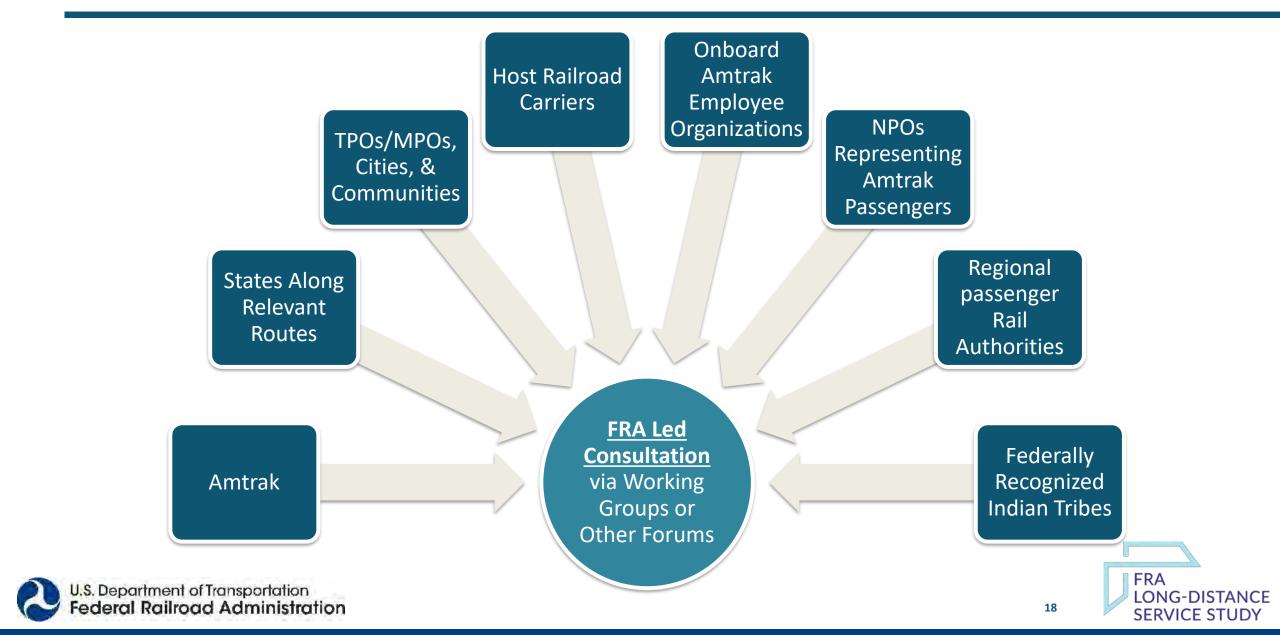

ct NOFO (\$3M annually) anticipated in early 2023 and selections anticipated in Summer/Fall 2023.



### AMTRAK DAILY LONG-DISTANCE SERVICE STUDY



#### About the Amtrak Daily Long-Distance Service study

The Infrastructure Investment and Jobs Act (IIJA) of 2021 requires the FRA to conduct a study to evaluate the restoration of daily intercity rail passenger service along —

- any Amtrak long-distance routes that were discontinued; and
- any Amtrak long-distance routes that occur on a nondaily basis.
- FRA may also evaluate potential new Amtrak long-distance routes, including with specific attention provided to routes in service as of April 1971 but not continued by Amtrak.





### Considerations for Potential New Long-Distance Routes







### Long-Distance Service Study Stakeholders



### Amtrak Daily Long-Distance Service Study - Inclusions

Evaluate options for restoring or enhancing to daily basis intercity rail passenger service along routes

Select preferred options for restoring or enhancing the service

Develop prioritized inventory of capital projects and other actions required to restore or enhance the service, including cost estimates

Develop recommendations
for methods by which Amtrak
could work with local
communities and
organizations to develop
activities and programs to
continuously improve public use
of intercity passenger rail
service

Identify potential Federal and non-Federal funding sources

benefits of restoring or enhancing intercity rail passenger transportation in the region impacted for each relevant Amtrak route





### FRA Project Lifecycle