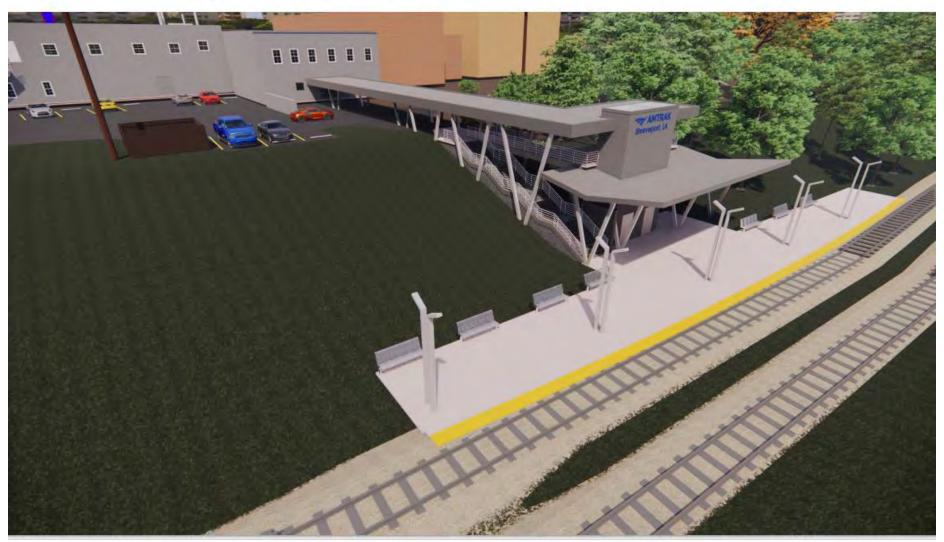

# I-20 Route Potential Expansion Stations

3 Nov 2022

AMTRAK AMTRAK

New Orleans, LA

Washington, DC

Jackson, MS

www.GreatAmericanStations.com