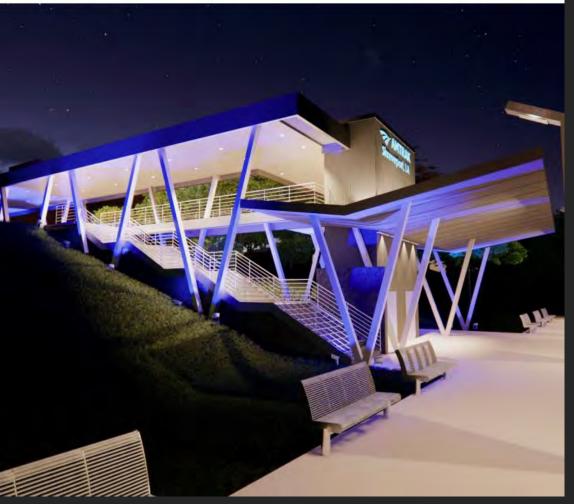

uncil 2022 Resolution of Support
- Caddo Parish Commission 2022 Resolution of Support







**Site Overview** 



SporTran City @ Corner of Texas and Murphy Streets

#### **Multimodal Center Timeline**

#### Phase One (scheduled for completion in early 2023):

- Refurbish the historic Sun Furniture sign.
- Construction of the retail food court.
- Store front and original windows will be rehabbed.

#### Phase Two (beginning in 2023):

- Construction of Safety Training Innovation Center. Will feature a state-ofthe-art drivers' training simulator.
- Construction of Regional Transit Technology Center. Will allow SporTran leadership and staff to monitor real-time bus/vehicle movement and mechanical needs, improving efficiency and function.















## **Platform Aerial View**















## **Waiting Area**





## First Floor Blueprints

## Second Floor Blueprints

















## Texas Avenue Neighbor Plans

#### 1239 Texas (Two-Story):

- Circa36 will lease the bottom floor for storage of antiques
- Antique auctions, as well as a consignment business
- 2<sup>nd</sup> floor is currently being redevelopment into an apartment and hotel
- Front exterior rehab is in-progress; new paint, windows, exterior lighting, etc.
  - to be completed in 2022
- New HVAC by Summer 2023
- New restroom constructed on the 1<sup>st</sup> floor in 2023
- Breezeway will be removed to re-open the driveway from Texas to the rear

## Texas Avenue Neighbor Plans

#### 1239 Texas (Three-Story):

- 1st floor storage tenant is vacating; Circa36 may grow into this space
- File Depot (file storag