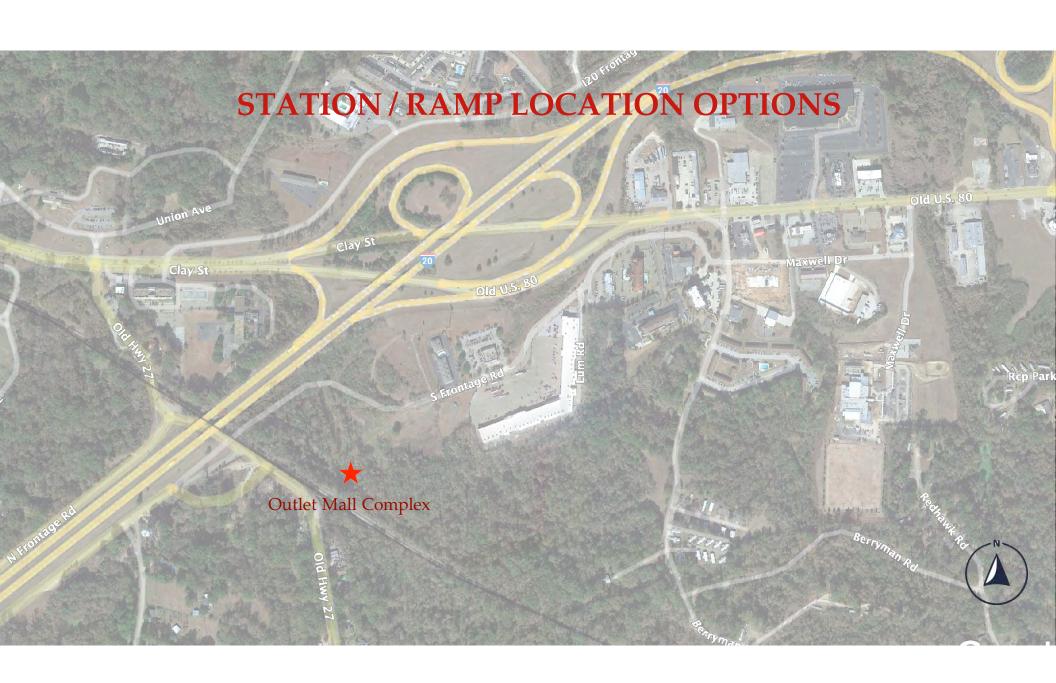

# I-20 Route Potential Expansion Stations

3 Nov 2022

AMTRAK AMTRAK

New Orleans, LA

Washington, DC

Jackson, MS

www.GreatAmericanStations.com