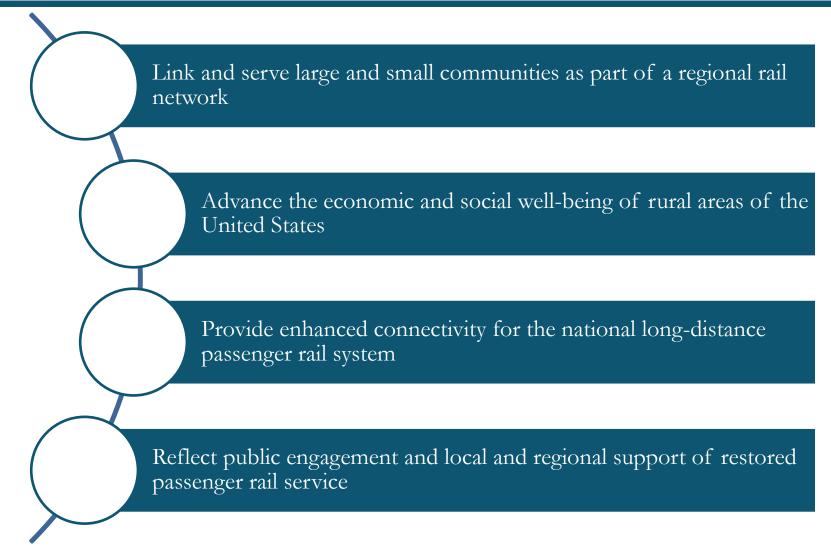

on

#### **KEY MILESTONES**

• Interstate Rail Compact NOFO (\$3M annually) anticipated in early 2023 and selections anticipated in Summer/Fall 2023.



### AMTRAK DAILY LONG-DISTANCE SERVICE STUDY



#### About the Amtrak Daily Long-Distance Service study

The Infrastructure Investment and Jobs Act (IIJA) of 2021 requires the FRA to conduct a study to evaluate the restoration of daily intercity rail passenger service along —

- any Amtrak long-distance routes that were discontinued; and
- any Amtrak long-distance routes that occur on a nondaily basis.
- FRA may also evaluate potential new Amtrak long-distance routes, including with specific attention provided to routes in service as of April 1971 but not continued by Amtrak.





### Considerations for Potential New Long-Distance Routes







### Long-Distance Service Study Stakeholders



### Amtrak Daily Long-Distance Service Study - Inclusions

Evaluate options for restoring or enhancing to daily basis intercity rail passenger service along routes

Select preferred options for restoring or enhancing the service

Develop prioritized inventory of capital projects and other actions required to restore or enhance the service, including cost estimates

Develop recommendations
for methods by which Amtrak
could work with local
communities and
organizations to develop
activities and programs to
continuously improve public use
of intercity passenger rail
service

Identify potential Federal and non-Federal funding sources

benefits of restoring or enhancing intercity rail passenger transportation in the region impacted for each