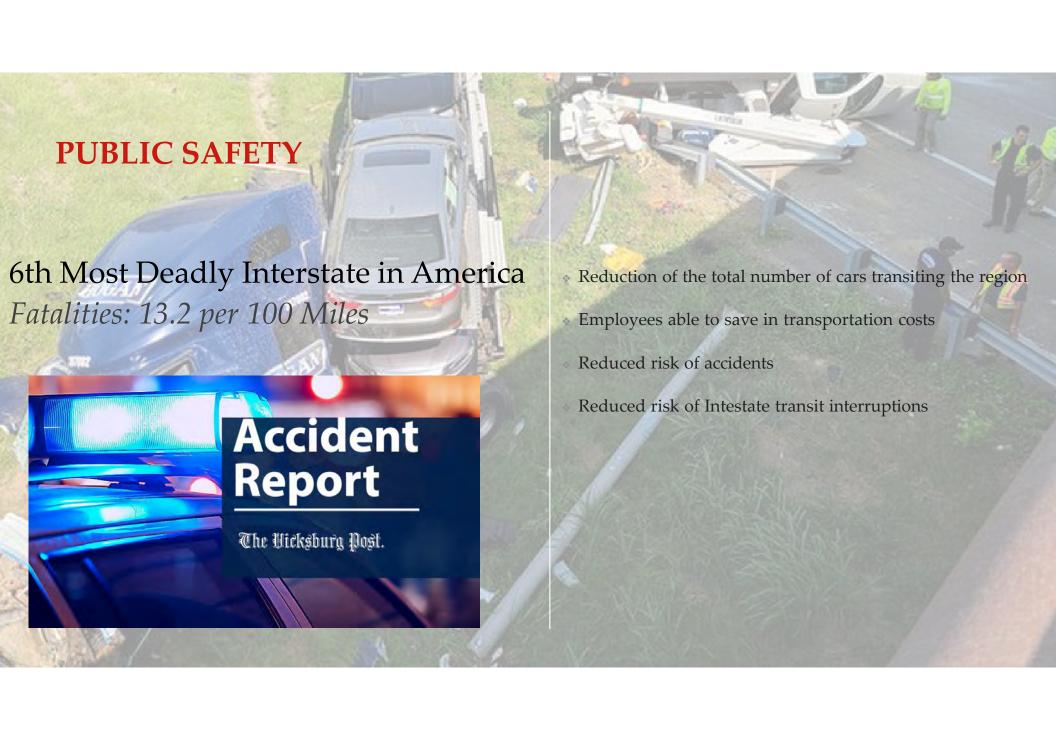

# I-20 Route Potential Expansion Stations

3 Nov 2022

AMTRAK AMTRAK

New Orleans, LA

Washington, DC

Jackson, MS

www.GreatAmericanStations.com