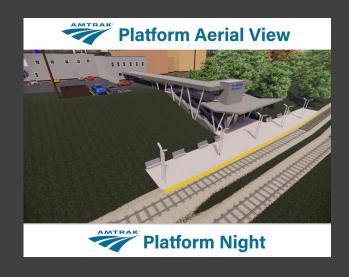

\$10 million for I-20 Corridor
- Shreveport City Council 2022 Resolution of Support
- Caddo Parish Commission 2022 Resolution of Support







**Site Overview** 



SporTran City @ Corner of Texas and Murphy Streets

#### **Multimodal Center Timeline**

#### Phase One (scheduled for completion in early 2023):

- Refurbish the historic Sun Furniture sign.
- Construction of the retail food court.
- Store front and original windows will be rehabbed.

#### Phase Two (beginning in 2023):

- Construction of Safety Training Innovation Center. Will feature a state-ofthe-art drivers' training simulator.
- Construction of Regional Transit Technology Center. Will allow SporTran leadership and staff to monitor real-time bus/vehicle movement and mechanical needs, improving efficiency and function.















## **Platform Aerial View**















## **Waiting Area**





## First Floor Blueprints

## Second Floor Blueprints

















## Texas Avenue Neighbor Plans

#### 1239 Texas (Two-Story):

- Circa36 will lease the bottom floor for storage of antiques
- Antique auctions, as well as a consignment business
- 2<sup>nd</sup> floor is currently being redevelopment into an apartment and hotel
- Front exterior rehab is in-progress; new paint, windows, exterior lighting, etc.
  - to be completed in 2022
- New HVAC by Summer 2023
- New restroom constructed on the 1<sup>st</sup> floor in 2023
- Breezeway will be removed to re-open the driveway from Texas to the rear

## Texas Avenue Neighbor Plans

#### 1239 Texas (Three-Story):

- 1st floor storage tenant is vacating; Circa36