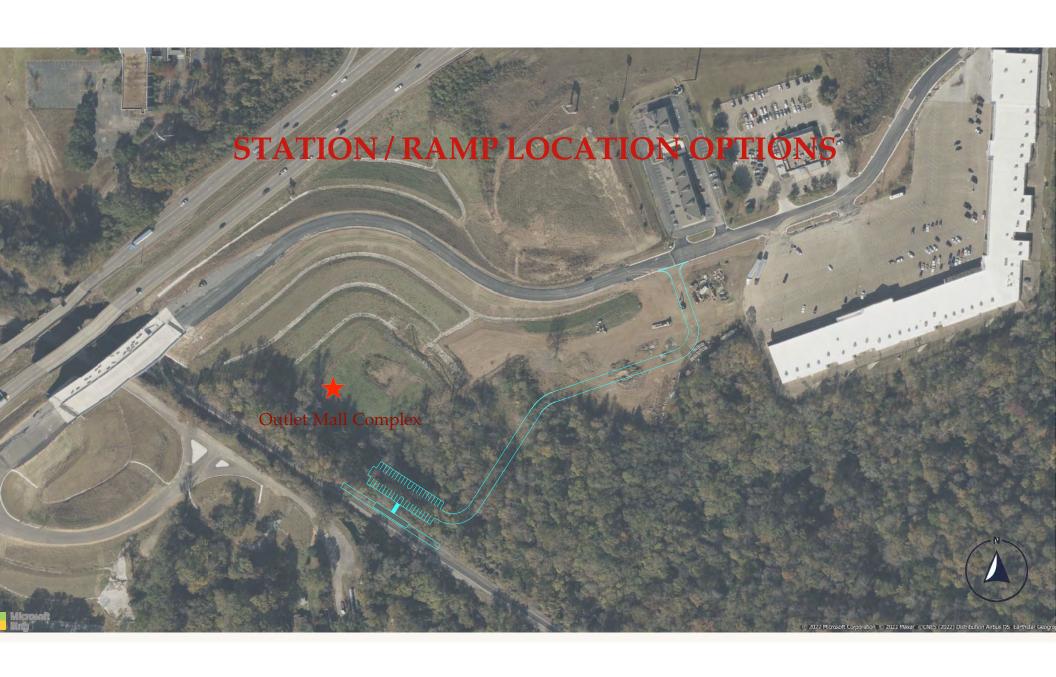

# I-20 Route Potential Expansion Stations

3 Nov 2022

AMTRAK AMTRAK

New Orleans, LA

Washington, DC

Jackson, MS

www.GreatAmericanStations.com