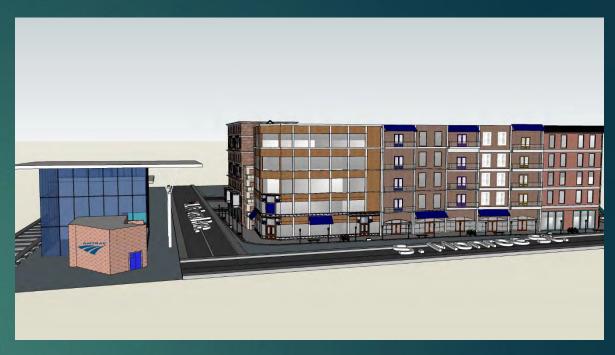

ESTIMATED COST IS \$2.5M \$3.5M
- \* COMMITMENT TO MATCH 20% COST FROM NON FEDERAL SOURCES



## City of Ruston Multi-Modal Complex



## Lincoln Parish: Transit Overview





# Mixed-Use Multi-Modal Transportation Hub

- Parking and housing are critical components of a resilient community
- ▶ Total Cost: \$14,278,250
- Subcomponents estimates
  - ▶ 86,000 SF Parking Garage
    - **\$7,500,000**
  - ▶ 12.705 SF Commercial/Retail
    - **\$1,850,000**
  - ▶ 50,820 SF Residential
    - **\$9,500,000**
- Residential and Commercial Space would be operated through a Public-Private Partnership
- ▶ 250+/- Parking spaces
- ▶ 40 Residential Units
- ▶ 6-10 Commercial/ Retail Spaces
- ► Commercial Space would allow for Amtrak and Greyhound depots
- Autonomous Shuttle Station
- ▶ EV Charging spaces







## Louisiana Tech University

- Economic Driver
  - ▶ 1500 Faculty and Staff
  - ► 13,000 Students
- Job Creation
  - ▶ Enterprise Campus
  - ► Tech Pointe II
  - ► Tech Pointe III
- \$25,000,000 in development
- Tech Pointe | Currently over 500 employees
- ► Tech Pointe II (2020) will add 750+
- ► Tech Pointe III (2022) will add 300+
- Upon completion of all phases
  - ▶ 3000+ Jobs



### Mixed-Use Multi-Modal Transportation Hub

- Increased parking demand
- Growth in Downtown and Louisiana Tech Campus
- Parking Garage will accommodate
   250 vehicles
- Accommodate multiple modes of transportation
  - Rail
  - Bus
  - Autonomous Shuttle
  - ▶ Bike/ped
- Necessary to attract flagship hotel to Downtown Ruston and Louisiana Tech Enterprise Campus
- Location is in the Census Track 9604