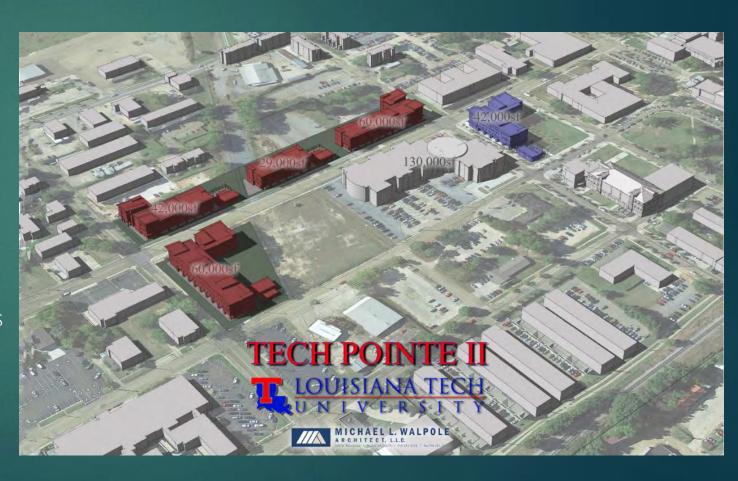

,000**
  - ▶ 12.705 SF Commercial/Retail
    - **\$1,850,000**
  - ▶ 50,820 SF Residential
    - **\$9,500,000**
- Residential and Commercial Space would be operated through a Public-Private Partnership
- ▶ 250+/- Parking spaces
- ▶ 40 Residential Units
- ▶ 6-10 Commercial/ Retail Spaces
- ► Commercial Space would allow for Amtrak and Greyhound depots
- Autonomous Shuttle Station
- ▶ EV Charging spaces







## Louisiana Tech University

- Economic Driver
  - ▶ 1500 Faculty and Staff
  - ► 13,000 Students
- Job Creation
  - ▶ Enterprise Campus
  - ► Tech Pointe II
  - ► Tech Pointe III
- \$25,000,000 in development
- Tech Pointe | Currently over 500 employees
- ► Tech Pointe II (2020) will add 750+
- ► Tech Pointe III (2022) will add 300+
- Upon completion of all phases
  - ▶ 3000+ Jobs



### Mixed-Use Multi-Modal Transportation Hub

- Increased parking demand
- Growth in Downtown and Louisiana Tech Campus
- Parking Garage will accommodate
   250 vehicles
- Accommodate multiple modes of transportation
  - Rail
  - Bus
  - Autonomous Shuttle
  - ▶ Bike/ped
- Necessary to attract flagship hotel to Downtown Ruston and Louisiana Tech Enterprise Campus
- Location is in the Census Track 9604
   Opportunity Zone



### Louisiana Center for the Blind

- ► Founded in 1985, the Louisiana Center for the Blind is 1 of 3 training centers of its kind in the US with the other two based in Minnesota and Colorado.
  - Students that they serve travel from around the world to receive training.
  - ► An additional 300-500 individuals are served statewide through outreach services for childre