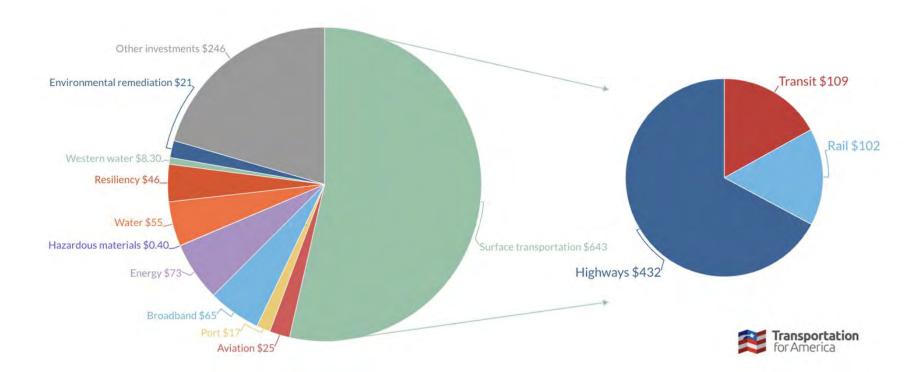

#### IIJA Total Funding

Where is the infrastructure bill money going? (in billions)