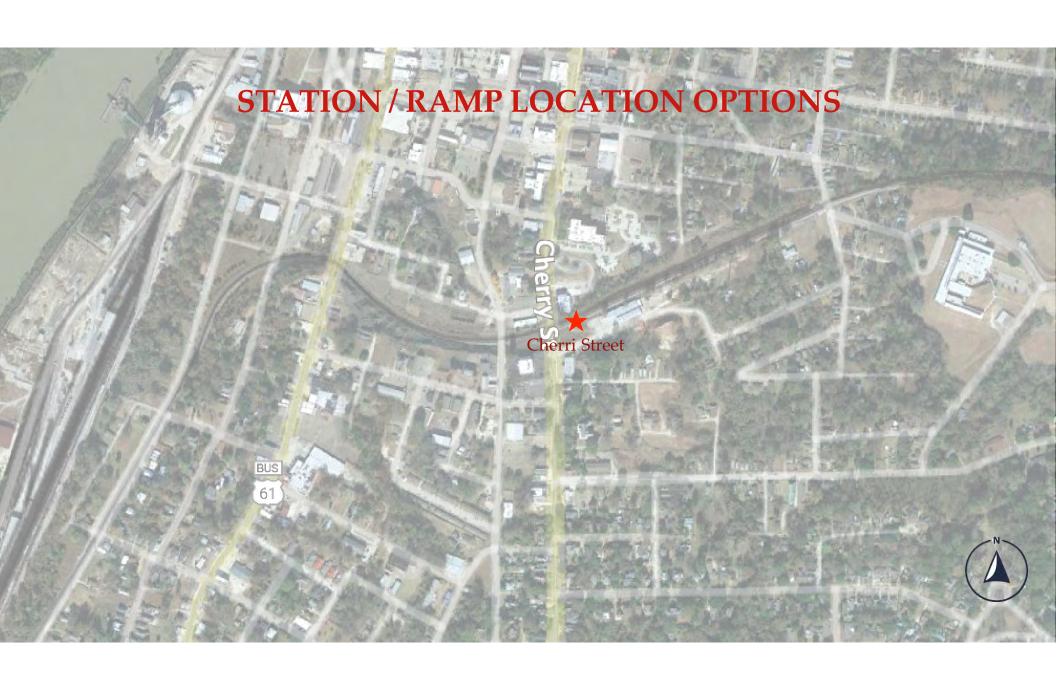

# I-20 Route Potential Expansion Stations

3 Nov 2022

AMTRAK AMTRAK

New Orleans, LA

Washington, DC

Jackson, MS

www.GreatAmericanStations.com