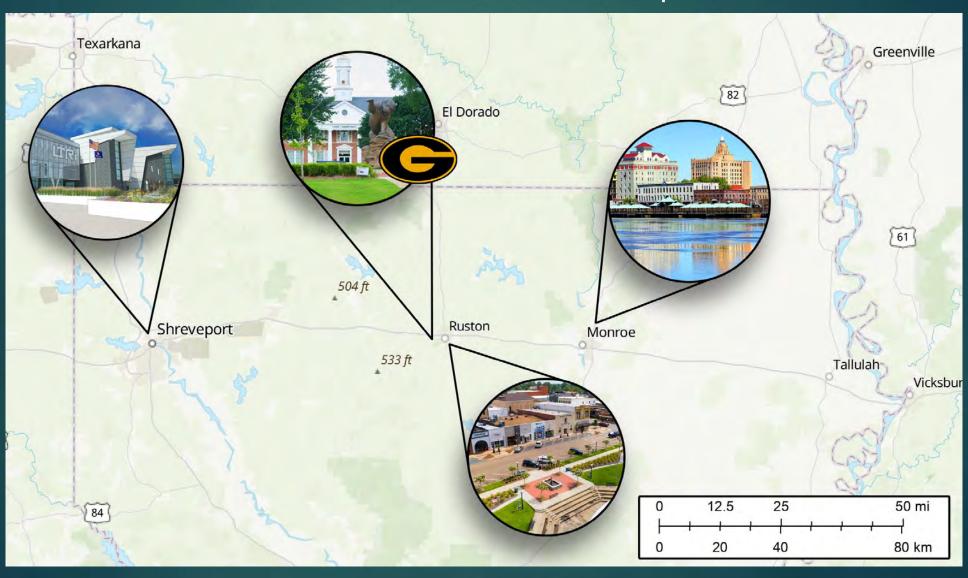

| 2,886  | 16.2%  |





#### **TOURISM** By the Numbers: 193,350 Visitors to Vicksburg from the State of Texas: Visitors to Vicksburg from the State of Louisiana: 174,822 Visitors to Vicksburg from the State of Alabama: 57,824 Visitors to Vicksburg from the State of Georgia: 57,426

#### **Qualified Visitors**

- Stayed in the destination longer than 4 hours (and less than 2 weeks).
- Travelled greater than 50 miles
- More than 5 pings on their device.
- Less than 10 total trips to the destination, per year, within the study period (01/01/2020-Present)

#### **STATION / RAMP LOCATION OPTIONS**











#### **ESTIMATED COST**

- \* ADA COMPLIANT PLAN
- \* ESTIMATED COST IS \$2.5M \$3.5M
- \* COMMITMENT TO MATCH 20% COST FROM NON FEDERAL SOURCES



## City of Ruston Multi-Modal Complex



## Lincoln Parish: Transit Overview





# Mixed-Use Multi-Modal Transportation Hub

- Parking and housing are critical components of a resilient community
- ▶ Total Cost: \$14,278,250
- Subcomponents estimates
  - ▶ 86,000 SF Parking Garage
    - **\$7,500,000**
  - ▶ 12.705 SF Commercial/Retail
    - **\$1,850,000**
  - ▶ 50,820 SF Residential
    - **\$9,500,000**
- Residential and Commercial Space would be operated through a Public-Private Partnership
- ▶ 250+/- Parking spaces
- ▶ 40 Residential Units
- ▶ 6-10 Commercial/ Retail Spaces
- ► Commercial Space would allow for Amtrak and Greyhound depots
- Autonomous Shuttle Station
- ▶ EV Charging spaces







## Louisiana Tech University

- Economic Driver
  - ▶ 1500 Faculty and Staff
  - ► 13,000 Students
- Job Creation
  - ▶ Enterpri