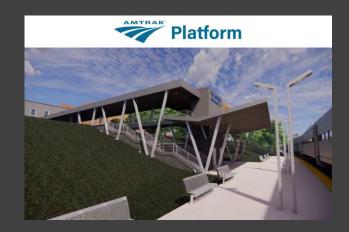

illion for I-20 Corridor
- Shreveport City Council 2022 Resolution of Support
- Caddo Parish Commission 2022 Resolution of Support







**Site Overview** 



SporTran City @ Corner of Texas and Murphy Streets

#### **Multimodal Center Timeline**

#### Phase One (scheduled for completion in early 2023):

- Refurbish the historic Sun Furniture sign.
- Construction of the retail food court.
- Store front and original windows will be rehabbed.

#### Phase Two (beginning in 2023):

- Construction of Safety Training Innovation Center. Will feature a state-ofthe-art drivers' training simulator.
- Construction of Regional Transit Technology Center. Will allow SporTran leadership and staff to monitor real-time bus/vehicle movement and mechanical needs, improving efficiency and function.















## **Platform Aerial View**















## **Waiting Area**





## First Floor Blueprints

## Second Floor Blueprints

















## Texas Avenue Neighbor Plans

#### 1239 Texas (Two-Story):

- Circa36 will lease the bottom floor for storage of antiques
- Antique auctions, as well as a consignment business
- 2<sup>nd</sup> floor is currently being redevelopment into an apartment and hotel
- Front exterior rehab is in-progress; new paint, windows, exterior lighting, etc.
  - to be completed in 2022
- New HVAC by Summer 2023
- New restroom constructed on the 1<sup>st</sup> floor in 2023
- Breezeway will be removed to re-open the driveway from Texas to the rear

## Texas Avenue Neighbor Plans

#### 1239 Texas (Three-Story):

- 1st floor storage tenant is vacating; Circa36 may g