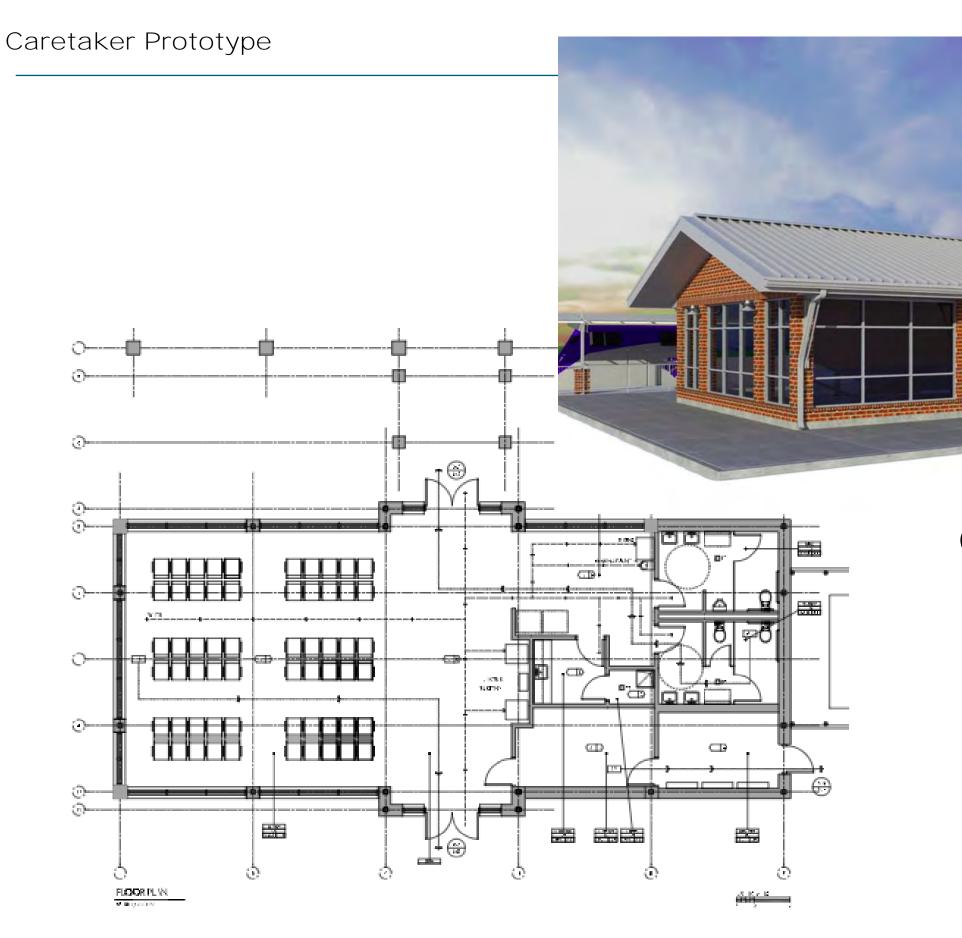

### **Station Categories**

- 1: Large Stations >400,000 riders
- 2: Medium Stations >100,000 riders
- 3: Caretaker Stations >20,000 riders
- 4: Shelter Stations <20,000 riders
- Majority of stations on the network are Categories 3 and 4
- Categories based on ridership, other uses, state and local needs, environment